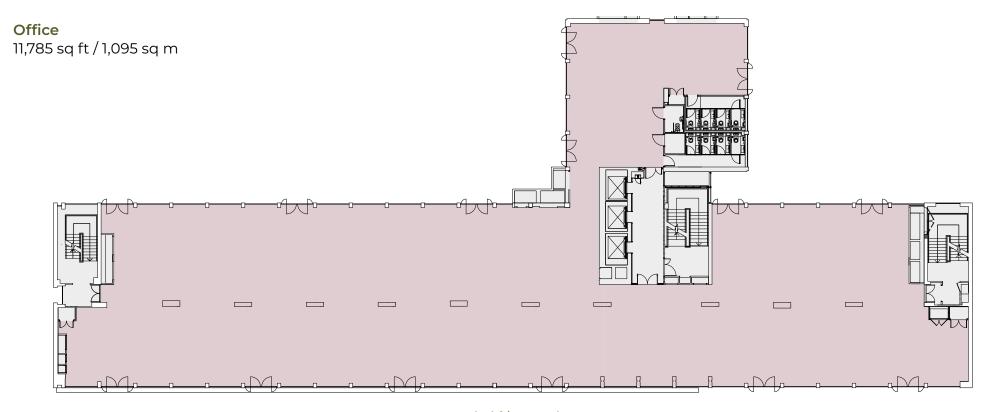

### FLOOR PLANS

# Typical (3rd floor)



**Blackfriars Road** 



Core



### FLOOR PLANS

### Ninth

### **Roof terrace**

3,175 sq ft / 295 sq m



360° views across the City



Available for private functions



Rooftop bar facilities



Pergolas



**Blackfriars Road** 



Core



#### FLOOR PLANS

## Lower ground

Gym / exercise studio Cycle store 1,359 sq ft / 126.3 sq m 710 sq ft / 66 sq m Male changing **Drying room** 313 sq ft / 29.1 sq m 159 sq ft / 14.8 sq m Gym / exercise studio Female changing Lift lobby 327 sq ft / 30.4 sq m257 sq ft / 23.9 sq m Accesible changing Drying 67 sq ft / 6.2 sq m > ₫₹ Cycle ramp 7 Cycle store 

**Blackfriars Road** 

- Showers / changing
- Gym/exercise studio
- Accessible parking
- Drying room
- Cycle Store
- Circulation
- Core