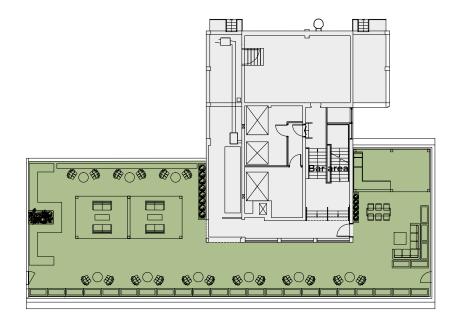

### Ninth

### **Roof terrace**

3,175 sq ft / 295 sq m

360° views across the City

Available for private functions

Rooftop bar facilities

Pergolas

**Blackfriars Road** 

Core